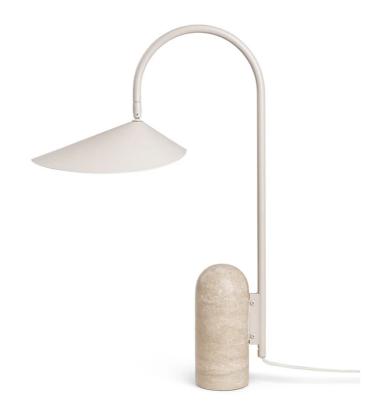

#### Arum Table Lamp by Ferm Living.

The Arum Table Lamp has a unique design, with a black marble base and an organically shaped lampshade. The lamp's off-centre structure is perfectly balanced, with the heavy black marble foot counteracting the light suspension of the lampshade from the curved metal arch.

The lampshade has a matte, off-white interior, which provides soft and evenly distributed light. The lampshade can be adjusted to get the optimal light conditions for any situation.

## DIMENSIONS

20.5w x 34d x 50cmh

## MATERIALS

Solid black marble base with powder coated iron structure and aluminium lampshade.

E14 socket with 2.6 metre long black fabric cord.

220-240V - 50Hz

Light source: E14 max 12 watt LED Bulb not included. Direction of lampshade can be adjusted.