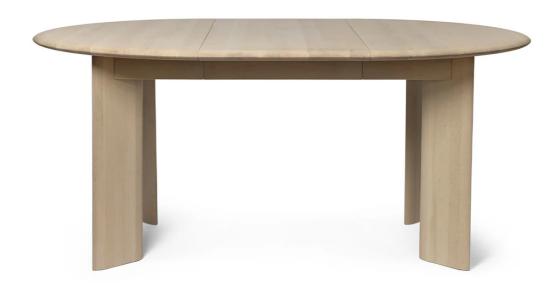

#### Bevel Extendable Table by Ferm Living.

Named after the curved edges of the wood, this rounded table is ideal for modern living. Its angular and geometric legs add a contemporary twist to the classic solid wood table. Available with either one or two extendable leaves, the versatile Bevel table is designed to accommodate additional guests.

## **DIMENSIONS**

117 dia x 73cmh

Small: Extendable to 167cm Large: Extendable to 217cm