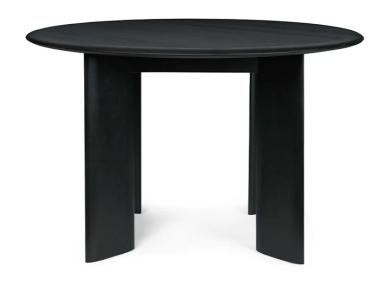

#### Bevel Round Table by Ferm Living.

Crafted from solid, FSC-certified wood, the Bevel Round Table is part of a collection of contemporary furniture pieces by Ferm Living. The Bevel series features broad sculptural legs and rounded edges and is available in oak and beech. A modern take on a classic design, this round table is a versatile piece for your dining space.

#### **DIMENSIONS**

117dia x 73cmh

#### **MATERIALS**

The table is available in white or black oiled solid beech or white oiled solid oak. All wood FSC™ certified.

Clean with a damp cloth, do not leave water sitting on the surface.