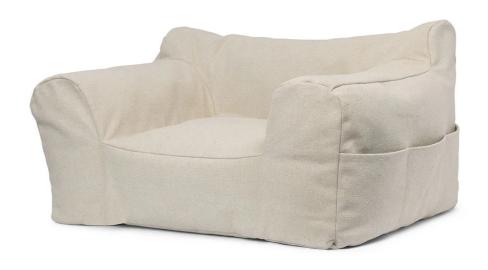

# Billow Bean Bag

Manufacturer: Ferm Living

£249

#### **DESCRIPTION**

Billow Bean Bag by Ferm Living.

The Billow Bean Bag by Ferm Living is a cloud-like children's seat perfect for curling up in. With a deep, low design and three functional pockets on one side, this chair is a comfortable and stylish addition to any child's space. The cover is made from 100% organic cotton and is removable and washable for easy care.