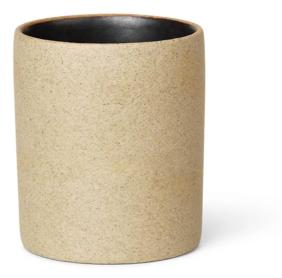

#### Bon Petite Cup by Ferm Living.

The Ferm Living Bon Petite Cup is a beautifully crafted vessel that takes inspiration from the simplicity of Japanese design. It is made of sand-coloured porcelain and has a glazed interior, making it an ideal accessory for storing toothbrushes in the bathroom or dish brushes in the kitchen.

## MATERIALS

Made from porcelain, unglazed on the outside, glazed on the inside.

Dishwasher safe.