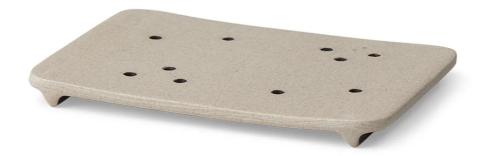

#### Bon Soap Tray by Ferm Living.

The Ferm Living Bon Soap Tray is a beautifully crafted container inspired by Japanese minimalism. Made from raw, sand-coloured porcelain, this tray fits perfectly inside the Ferm Living Bon Petite Tray.

Designed with drain holes, it ensures excess water is easily drained away, keeping the soap dry and clean. The gently rounded corners add an organic touch to the natural material, making it a perfect addition to any bathroom or kitchen.