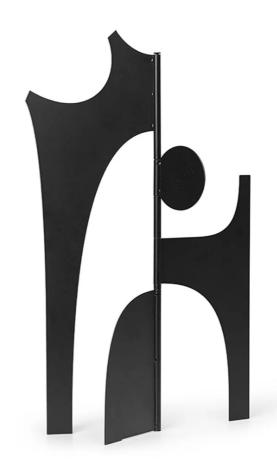

#### Contour Piece by Ferm Living.

Designed by Ferm Living, this graphic sculpture with compelling convex and concave curves makes for a beautiful statement for the home. Aptly named the Contour piece, its name is derived from the French word for outline.

The abstract design is made from powder-coated iron and comes flat-packed, making it ideal for gifting or storing if necessary.

Please note: Available for shipping to the EU, EEA and UK only.