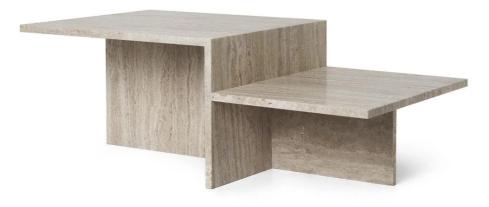

#### Distinct Coffee Table by Ferm Living.

The Distinct table is a minimal construction, drawing influences from Japanese architecture to Frank Lloyd-Wright.

Its dynamic and geometric travertine shape is a versatile and functional form ideal for any home. Available in two colourways, Travertine or Dark Brown Travertine.

## DIMENSIONS

100w x 55w x 35cmh

## MATERIALS

Made from travertine limestone.