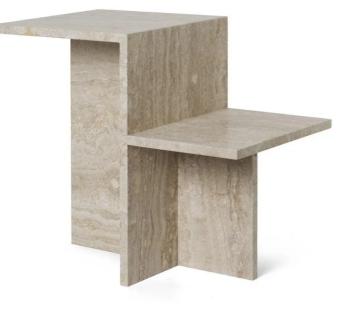

#### Distinct Side Table by Ferm Living.

The Distinct side table is a minimal construction, drawing influences from Japanese architecture to Frank Lloyd-Wright.

Its dynamic and geometric travertine shape is a versatile and functional form ideal for any home.

## MATERIALS

Made from travertine limestone. Available in three colourways: Travertine, Dark Brown Travertine or Multi.