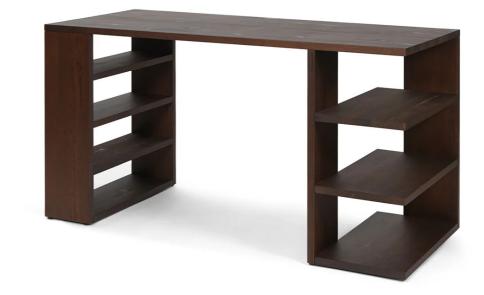

## Edre Desk

Manufacturer:Ferm Living

£1,439

#### Edre Desk by Ferm Living.

The Edre Desk by Ferm Living stands out with its sleek design and dual functionality, which elevates your workspace. This versatile desk crafted from FSC-certified European solid pine has shelving on both sides, giving the illusion of floating shelves and a generous work surface. Finished in a dark stain, the Edre Desk is a timeless, practical design for any office space.

## DIMENSIONS

137w x 64d x 73.5cmh