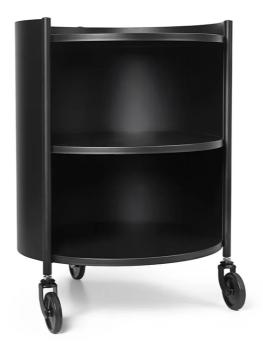

#### Eve Storage by Ferm Living.

The Eve Storage is a durable and versatile piece made of powder-coated steel. It has a sleek frame with three shelves, two of which are partially hidden, and three large wheels.