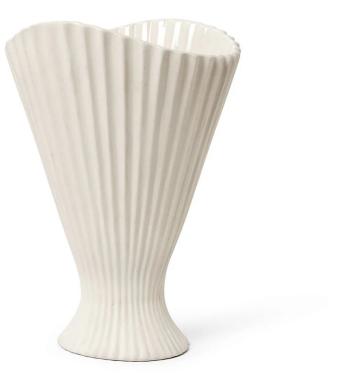

#### Fountain Vase by Ferm Living.

A ceramic vase with a refined presence, the shape of this Ferm Living design was inspired by traditional fountains. The delicate, pleated form has a matte exterior, and an inside finished with a clear glaze. It can be used as a vase to hold flowers and branches or positioned on its own as decoration on a window sill or the dining table.

## DIMENSIONS

23w x 18.5d x 30.5cmh

## MATERIALS

Made from stoneware, unglazed on the outside, glazed inside.