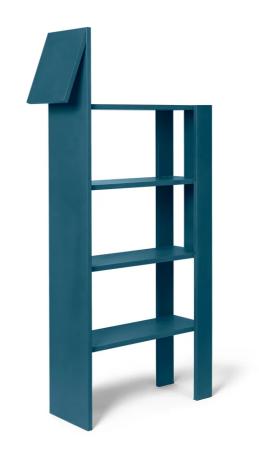

# Giraffe Bookcase

Manufacturer: Ferm Living

£265.83

#### Giraffe Bookcase by Ferm Living.

The whimsical, animal-inspired design of the Giraffe Bookcase by Ferm Living makes a delightful addition to your child's bedroom or playroom. This practical and playful storage solution encourages creativity while offering plenty of space to tidy up toys, books, and keepsakes.

### **DIMENSIONS**

69w x 24d x 140cmh

Distance between shelves: 27cm