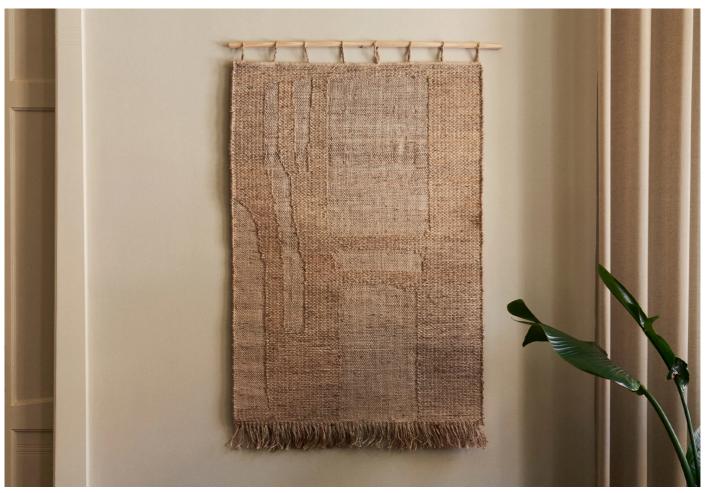

# twentytwentyone

Harvest Wall Rug

Manufacturer: Ferm Living

£149

#### **DESCRIPTION**

Harvest Wall Rug by Ferm Living.

The Ferm Living Harvest Wall Rug is a perfect addition to any home decor as it brings a unique and tactile feel to any space. Made from natural jute and hung from a wooden bar, this contemporary rug features a beautiful artwork that contrasts pleasantly with the carefree fringes at the bottom.

Add a touch of nature to your walls with the Harvest Wall Rug. The wall rug seamlessly integrates with any wall art and adds an organic, modern touch to your home.

Please note: Available for shipping to the EU, EEA and UK only.