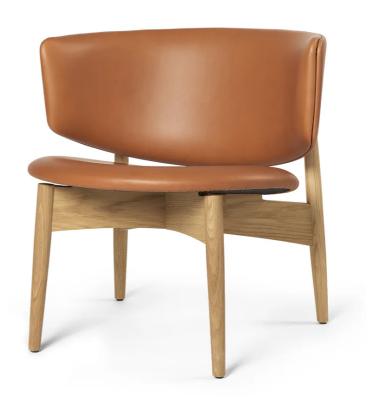

# Herman Lounge Chair

Designer: Herman Studio

Manufacturer: Ferm Living

£1,375

#### **DESCRIPTION**

Herman Lounge Chair by Herman Studio for Ferm Living.

Produced in collaboration with the Danish design studio Herman Studio, the Herman Lounge Chair from Ferm Living features a relaxed, low design with a wrap-around backrest that hugs the sitter to ensure maximum comfort. With a wooden frame in either solid oak or black ash, the chair provides a warm materiality and sophisticated touch to your home.

#### **MATERIALS**

Frame: FSC-Certified solid oak or black painted ash.

Available with upholstery in the following fabrics:

Fabric category 1: Soft Boucle

Fabric category 2: Grain

Fabric category 3: Boucle

Fabric category 4: Leather - Ultra, Tonus 4

Fabric category 5: Hallingdal 65, Leather - Envy

Please see Product Downloads for digital samples.