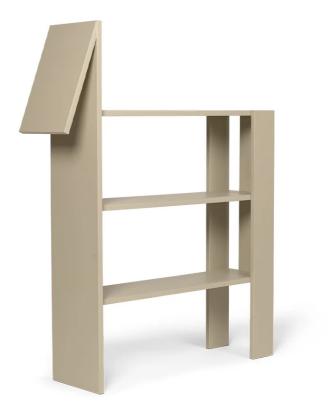

#### Horse Bookcase by Ferm Living.

Combining functionality with play, the enchanting Horse Bookcase from Ferm Living provides a practical and playful place to store your children's books, toys and keepsakes.

The contemporary animal-inspired design takes a minimal form and is painted in three different colours, seamlessly suiting a variety of spaces.

Delivered assembled.

## DIMENSIONS

91w x 24d x 111cmh Distance between shelves: 26.5cm