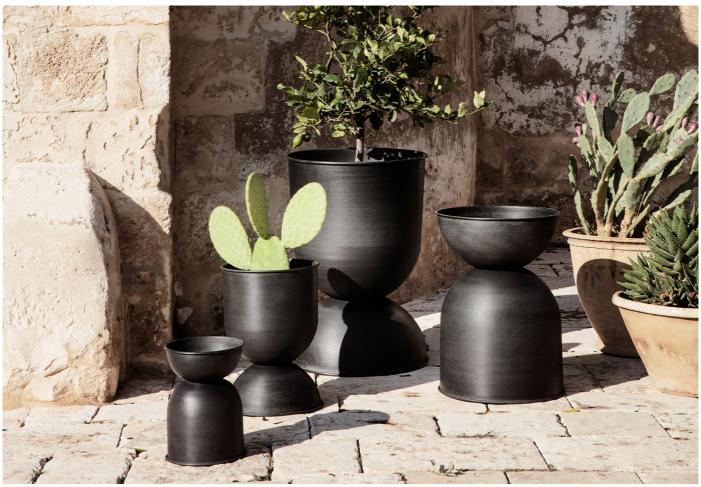

# twentytwentyone

Hourglass Pot

Manufacturer: Ferm Living

£79.17

#### Hourglass Pot by Ferm Living.

Introducing the Ferm Living Hourglass Pot - a stylish and functional way to elevate your plants! Crafted from durable powder-coated metal with a matte finish, it's a statement piece that will enhance any room.

With its small and sleek hourglass shape, it's perfect for those with limited space. Use it outside on a terrace or balcony, as it's made to withstand the elements.

The Hourglass Pot is designed to combine form and function, providing a beautiful home for your plants while also adding a touch of modern style to your space.

#### **DIMENSIONS**

Extra Small: 21dia x 30cmh

Small: 30dia x 42.5cmh

Medium: 40dia x 59cmh

Large: 50dia x 73cmh

## **MATERIALS**

Made from iron with painter finish.

The pot can be used upside down. Suitable for indoor and outdoor use. Drainage hole with rubber cap for both directions. When used outdoor it will patinate over time.