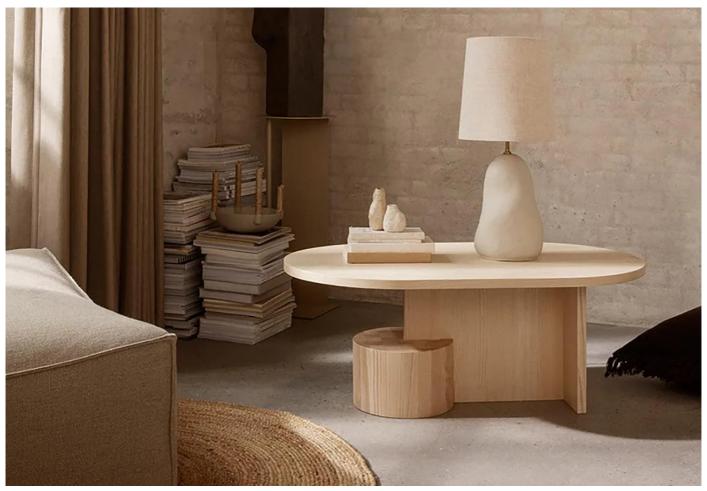

### **DESCRIPTION**

Insert Coffee Table by Mario Tsai for Ferm Living.

The Insert coffee table is defined by its robust and sculptural form. The minimalist design features a light oval-shaped top that floats above its heavy cylindrical base, connected with a slim geometric joint.

Crafted from FSC™-certified solid ash, the oval top rests lightly upon two geometric joints that are anchored by a heavy cylindrical base. A functional and sturdy piece of furniture that adds an artistic flair to any interior setting.