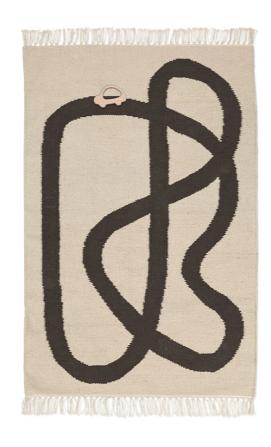

## **DESCRIPTION**

Lane Rug by Ferm Living.

The Lane Rug by Ferm Living is a contemporary and stylish interpretation of the childhood 'road rug' playmat. Woven from 100% organic cotton in off-white with a chocolate brown 'road' pattern, this rug functions as both a floor mat and a playful children's toy. The Lane Rug comes in a cloth bag and includes a wooden car play piece.