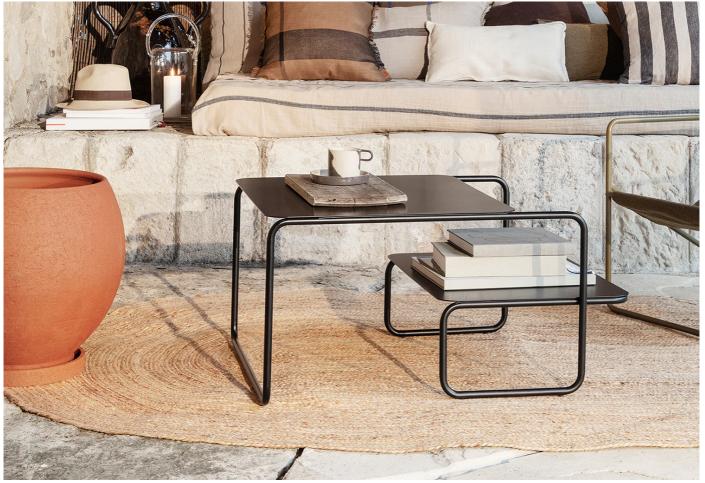

#### Level Coffee Table by Ferm Living.

The Level Coffee Table is a stylish and functional coffee table to complete your living space or outdoor lounge. Its unique asymmetrical profile and modern design make it a standout piece of furniture that is sure to catch the eye.

Crafted from durable powder-coated steel, the coffee table features a single continual line frame, which adds to its distinct look. With two levels, it provides ample surface space for all the essentials. It is suitable for both indoor and outdoor use, making it a versatile addition to your furniture collection.

## DIMENSIONS

79w x 60w x 40cmh

## MATERIALS

Powder coated steel, available in Black or Cashmere colour.