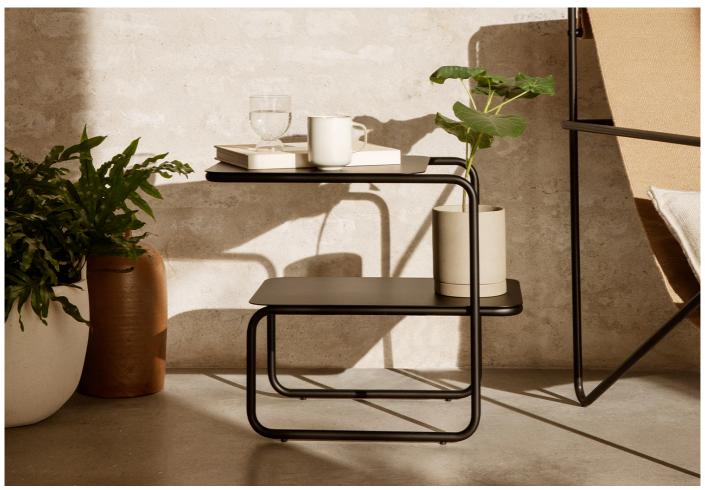

#### Level Side Table by Ferm Living.

Discover the Level Side Table, a contemporary piece of furniture featuring an intriguing and asymmetrical design that is sure to catch the eye. The table's unique profile is based on a solitary geometric form, with a frame made from a single continuous line that adds a touch of modern elegance to any living space.

This versatile side table provides ample surface space with its two levels, making it ideal for storing everyday items. Constructed from durable powder-coated steel, the Level Side Table is suitable for both indoor and outdoor use, making it a practical choice for any home.