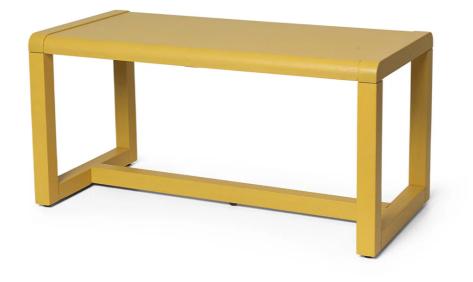

#### Little Architect Bench by Ferm Living.

Masterfully crafted from ash veneer, the Little Architect Bench is a long and sturdy seat, ideal for all sorts of fun. Its simple and colourful design makes it a jubilant addition to any room in your house. Pair it with the Little Architect Desk for a creative workspace, or place it on its own in any living space to create an extra seat for the little one.

## DIMENSIONS

62w x 30d x 30cmh

## MATERIALS

The Little Architect Bench is made from solid ash wood and ash veneer.

Care: Wipe with a damp cloth.

This product will be delivered flatpacked and will require assembly.