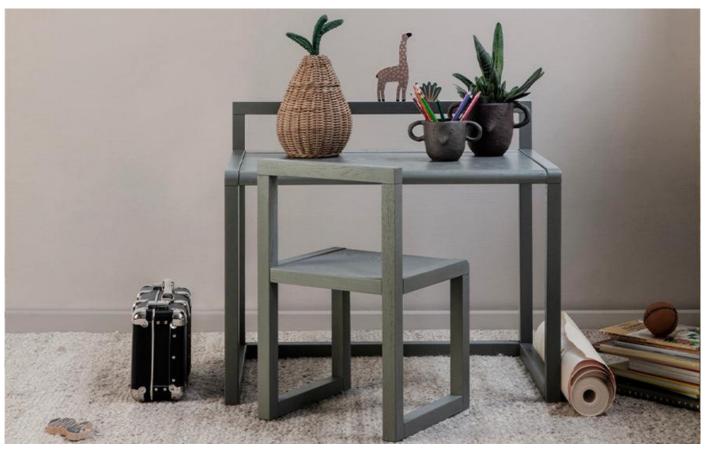

# twentytwentyone

Little Architect Chair

Manufacturer: Ferm Living

£125

### **DESCRIPTION**

Little Architect Chair by Ferm Living.

Part of the Little Architect series by Ferm Living, the Little Architect Chair is a clean and modern design made from simple lines and sturdy materials.

Available in five different colours, the seat can be mixed and matched with other pieces from the series to create a jubilant environment that sparks creative flow.

Please note: Available for shipping to the EU, EEA and UK only.