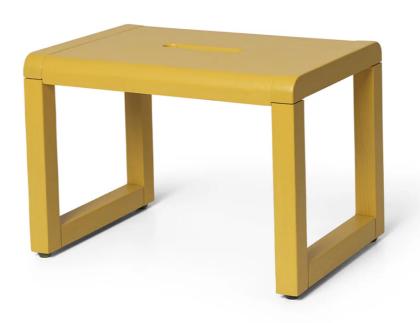

#### Little Architect Stool

Manufacturer: Ferm Living

£95

#### **DESCRIPTION**

Little Architect Stool by Ferm Living.

Ideal for young characters who are determined to do things on their own, the Little Architect Stool lends independence to those who may still be that little bit too small.

Perfect for getting to those hard-to-reach places, this sturdy stool gives extra height and helps support little ones in brushing their teeth, washing their hands and helping you in the kitchen.

Please note: Available for shipping to the EU, EEA and UK only.