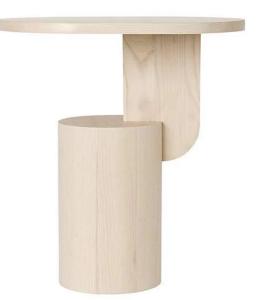

#### Insert Side Table by Mario Tsai for Ferm Living.

The Insert side table is defined by its robust, sculptural form. The minimalist design features a light oval-shaped top that floats above its heavy cylindrical base, connected with a slim geometric joint.

Crafted from solid ash, the tables modest proportions makes it suitable for rooms of all sizes.

Please note: Available for shipping to the EU, EEA and UK only.