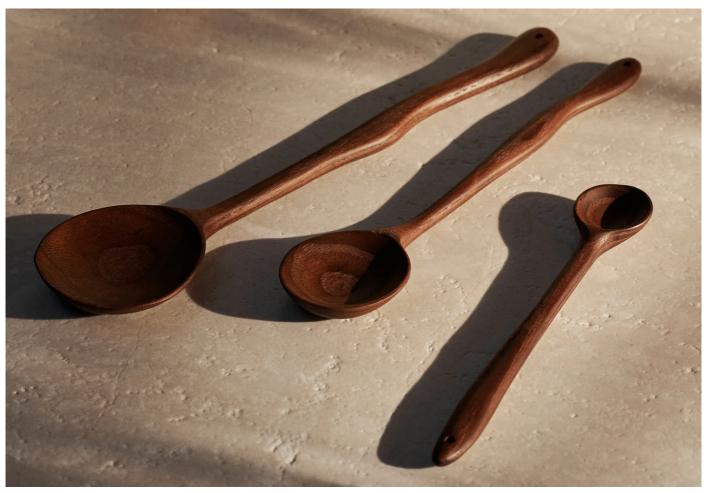

#### Meander Spoon by Ferm Living.

Ferm Living's Meander Spoon is a charming kitchen tool that takes inspiration from the natural curves of rivers and paths. Its smooth and organic shape is carved from carbonised ash wood with visible graining, adding a subtle yet intriguing pattern to its simple appearance.

The spoon can be used both as a functional tool in the kitchen or as a decorative element on your dining table.

Please note: the spoon is not dishwasher safe.

## **MATERIALS**

Made from FSC™-certified ash wood with a carbonised finish.

Care instructions: Hand-wash with dish soap on both sides.

Please note: there may be a variation in wood colour.

The spoon may have a charred scent which will diminish over time.