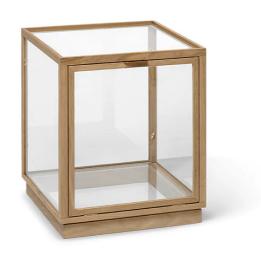

#### Miru Glass Montre by Ferm Living.

The Miru Glass Montre by Ferm Living is the perfect way to display all of those decorative objects you have collected and love, but haven't given a permanent home to. Available in singles, or to be bought in multiples to stack and create a custom-height display unit.

Available in natural oak or dark stained oak, featuring brass hardware and a door that flaps downwards to open.

## **DIMENSIONS**

Glass Montre: 40w x 40d x 42cmh Base: 37.8w x 37.8d x 4.5cmh