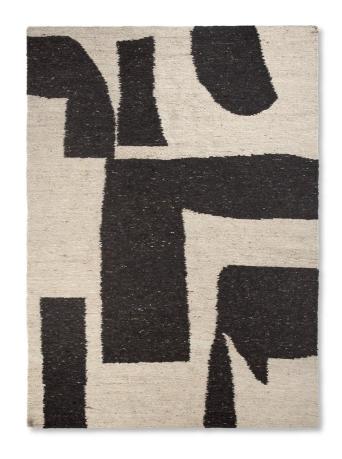

#### Piece Rug by Ferm Living.

The graphic design of the Piece Rug nods to the collaged paper cutouts often assembled during the design process by the team at Ferm Living. Handwoven from 100% New Zealand wool, the dense loop pile of the Piece Rug brings warmth and softness to your home.