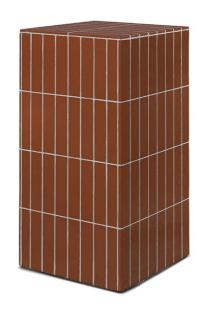

#### Pillar Pedestal by Ferm Living.

The Pillar Pedestal by Firm Living is a distinctive plinth made from glass-fibre reinforced concrete. The surface has been hand-glazed and etched to resemble narrow terracotta tiles, giving it a unique finish. Perfect for displaying plants and decorative objects or as a stylish nightstand or side table, this pedestal will elevate any space.