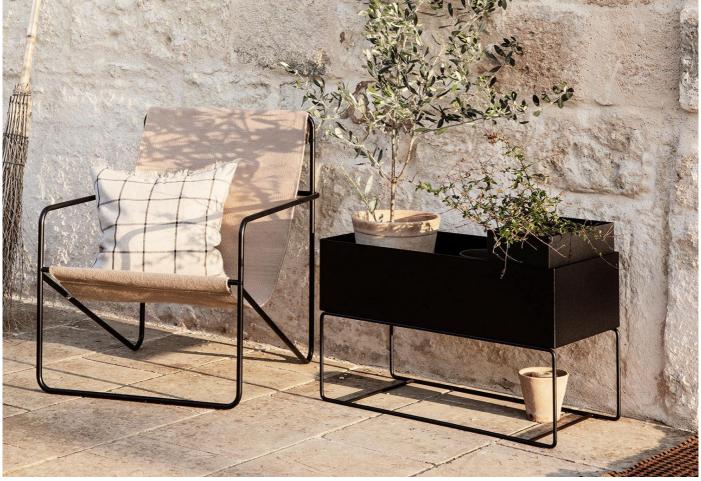

#### Plant Box, Large by Ferm Living.

The versatile large Plant box by Ferm Living is perfect for flowers and plants, but could also be used to store books, magazines or toys.

This container is composed of a contemporary frame structure and is versatile to any indoor or outdoor setting.

## DIMENSIONS

77w x 34d x 45cmh

## MATERIALS

Made of powder-coated metal, the elegant Plant box is available in a range of colours - Black, Cashmere or Light Grey.

Care instructions: Wipe with a damp cloth.

An optional top is available in Black Oak which can create more surface space for a room.