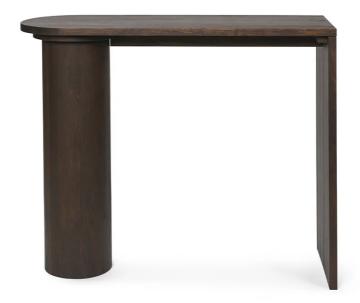

#### Pylo Console Table by Ferm Living.

The versatile Pylo Console Table from Ferm Living enhances any space, providing sophisticated surface space to narrow areas such as hallways.

The table's asymmetrical, sculptural silhouette features a cylindrical base on one side. The unique form is thoughtfully balanced by the warm tone of the stained oak finish.