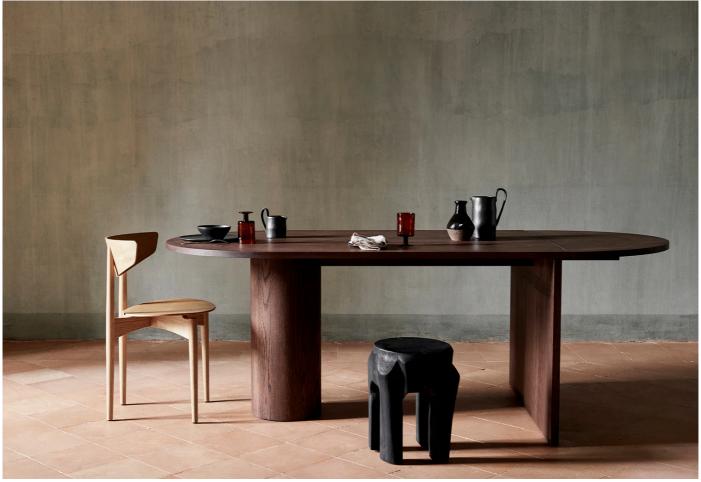

#### Pylo Dining Table by Ferm Living.

A strong statement for your dining room, the Pylo Dining Table by Ferm Living features a unique asymmetrical base artfully contrasted by the natural warmth of dark stained oak.

The sculptural form is complemented by a practical folding leaf that provides extra seating room for two additional guests while allowing you to tailor the table to your needs and save space. When folded, the leaf provides a straight edge that can be easily lined against a wall.

## MATERIALS

The table is available in dark stained oak with a clear oil.

All wood  $\mathsf{FSC}^{\mathsf{TM}}$  certified.

Clean with a damp cloth, do not leave water sitting on the surface.