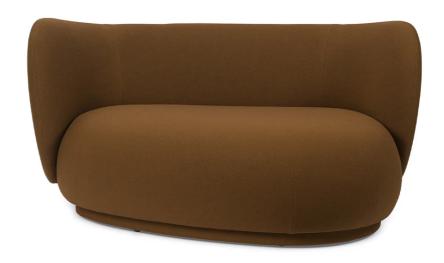

#### **DESCRIPTION**

Rico Curve by Ferm Living.

Fusing comfort with contemporary design, the Rico Curve provides a harmonious blend of a chaise longue and a lounge chair. The generous seat is embraced by an elegantly curved backrest, providing a spacious yet comforting seating experience.