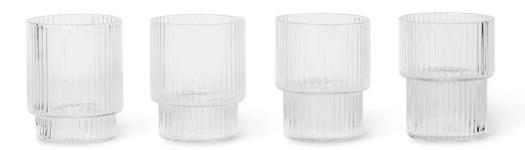

#### **DESCRIPTION**

Ripple Glasses, Set of 4 by Ferm Living.

Individually hand-blown glasses in four slightly differing designs. The ripple pattern is achieved by blowing the glass into a mould, which adds a degree of elegance to the fine glassware.

#### **MATERIALS**

Hand-blown glass

The stackable set of four glasses are dishwasher safe.

Available in clear glass.