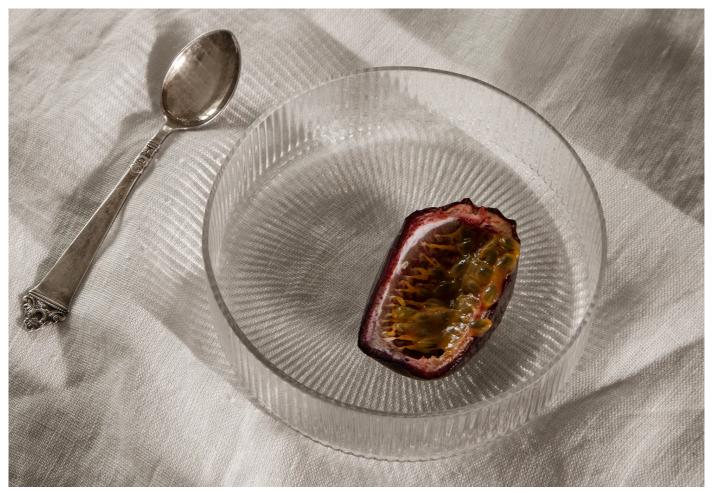

# twentytwentyone

Ripple Serving Bowls, Set of 4

Manufacturer: Ferm Living

£55

### **DESCRIPTION**

Ripple Serving Bowls, Set of 4 by Ferm Living.

Introducing the elegant Ripple Serving Bowls from Ferm Living, crafted from exquisite glass and hand-blown into unique rippled moulds. This set of four bowls boasts the same distinct surface pattern found in the Ripple series.

Impress your guests by serving delectable appetizers such as olives and tapenades, or present a mouth-watering dessert to your loved ones. Elevate your dining experience with the Ripple Serving Bowls.

#### **MATERIALS**

Mouth-blown glass

Dishwasher safe.

Available in clear glass.