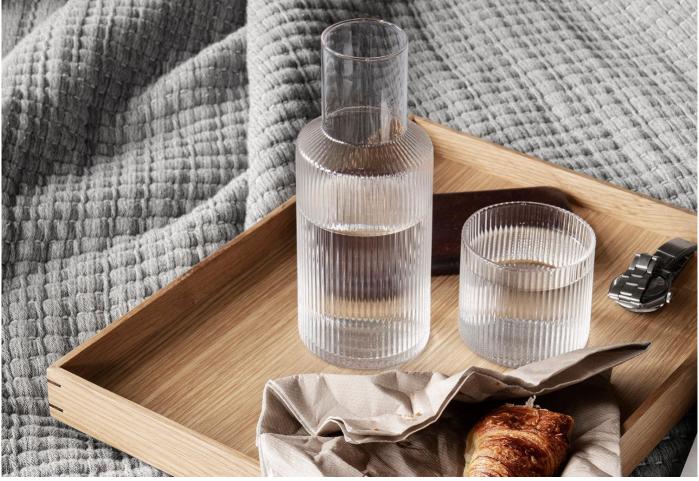

#### Ripple Small Carafe set by Ferm Living.

The ripple pattern in this carafe and glass set is achieved by blowing the glass into a mould, which adds a degree of elegance to the fine glassware. Handily, the glass also doubles as a lid for the carafe. The small set sits well on a bedside table or at your office desk.

## DIMENSIONS

7.5dia x 18cmh

Carafe capacity 0.5L, glass capacity 0.2cl.

## MATERIALS

Rippled mouth-blown glass