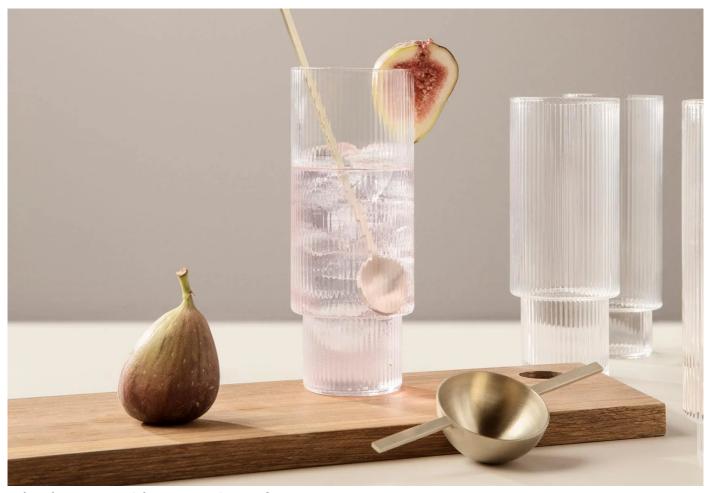

## **DESCRIPTION**

Ripple Long Glasses, Set of 4 by Ferm Living.

Individually hand-blown glasses in four slightly differing designs. The ripple pattern is achieved by blowing the glass into a mould, which adds a degree of elegance to the fine glassware.

This set of tall glasses is suited to serving long cold drinks or cocktails requiring a highball glass.

A Ripple carafe, champagne saucer and short glasses are also available, see in the Product Range below.

### **MATERIALS**

Individually hand-blown glass.

Dishwasher safe. Sold as a set of four glasses.