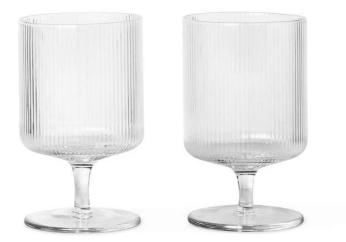

#### Ripple Wine Glasses, Set of 2 by Ferm Living.

The Ripple wine glass is individually hand-blown, the characteristic ripple surface achieved by blowing the glass into a mould. The fine glass features a striking geometric form which allows the glasses to stack.

# DIMENSIONS

7.5dia x 12.5cmh

# MATERIALS

Hand-blown glass

Dishwasher safe. Sold as a set of two wine glasses.