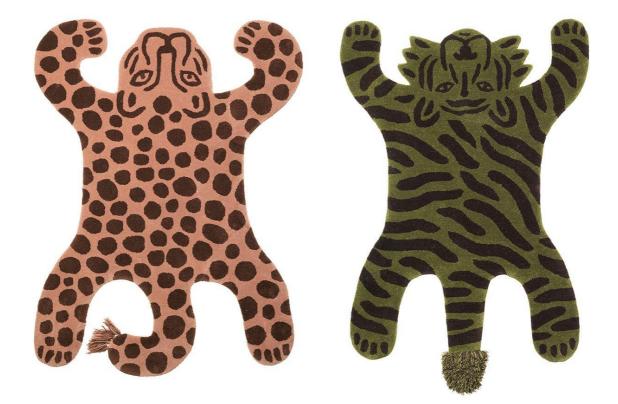

#### Safari Tufted Rugs by Ferm Living.

Bring the wild into your child's room with Ferm Living's Safari rugs. Shaped like a leopard or tiger, both animals are softly tufted making them the perfect place to play or nap and may even be the start to a great new adventure.

# MATERIALS

Made from 100% New Zealand wool with cotton backing, the leopard is available in rose and the tiger in green.

Please note, the rugs are vacuum only.