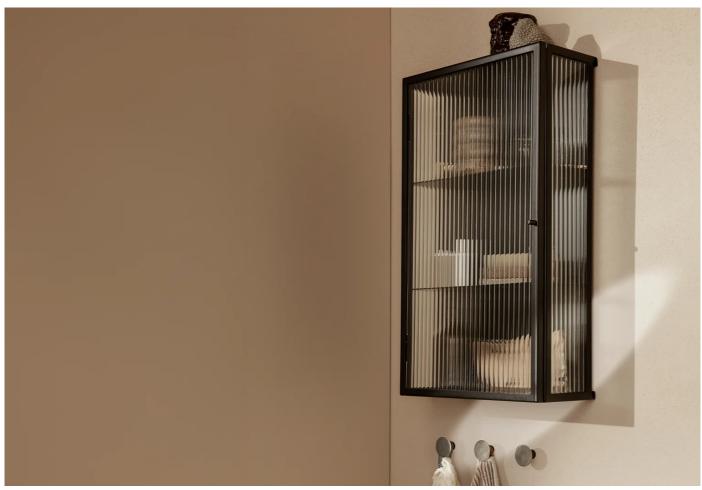

### **DESCRIPTION**

Haze Wall Cabinet by Says Who for Ferm Living.

Designed in collaboration with Says Who, the Haze wall cabinet is inspired by the industrial and raw character of reeded glass. The wall cabinet's modern design features textural reeded opaque glass supported within a black metal frame.

Modern and sleek storage for living spaces, the Haze wall cabinet can store your bathroom essentials or favourite spices in the kitchen.

Please note: Available for shipping to the EU, EEA and UK only.

#### **DIMENSIONS**

35w x 15d x 60cmh

#### **MATERIALS**

Available with reeded glass with a powder coated metal cabinet.