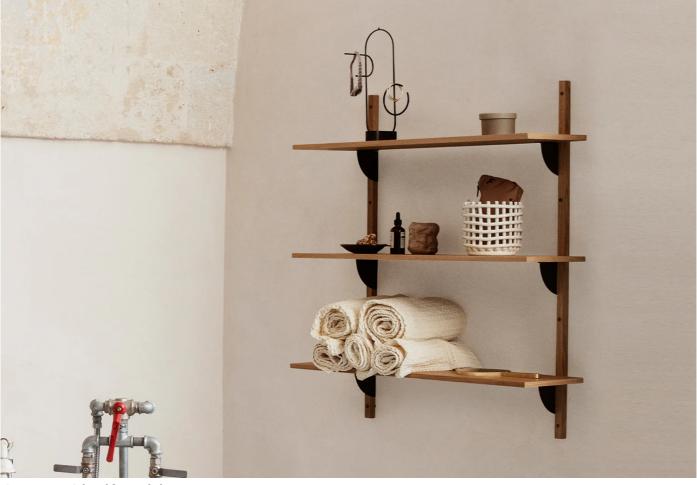

#### Sector Shelf, Wide by Ferm Living.

The Sector Shelf is a modern twist on classic mid-century shelving units. The shelves from Ferm Living are defined by their sturdy simplicity and timeless pairing of wood and brass.

Choose from natural oak veneer or black stained ash veneer shelves, along with polished brass or blackened brass brackets. The shelves attach securely to your wall with solid wood uprights and visible screws. Use them to showcase your favourite decor in a living room, or store kitchen essentials in stylish storage jars.

## DIMENSIONS

87w x 26.1d x 102cmh

## MATERIALS

Shelf made from natural oak veneer with MDF core with natural solid oak profiles and brass brackets.

The shelf can hold up to 20 kg, provided it has been properly mounted onto an appropriate wall. The included rawlplugs can only be used for brick or concrete walls.