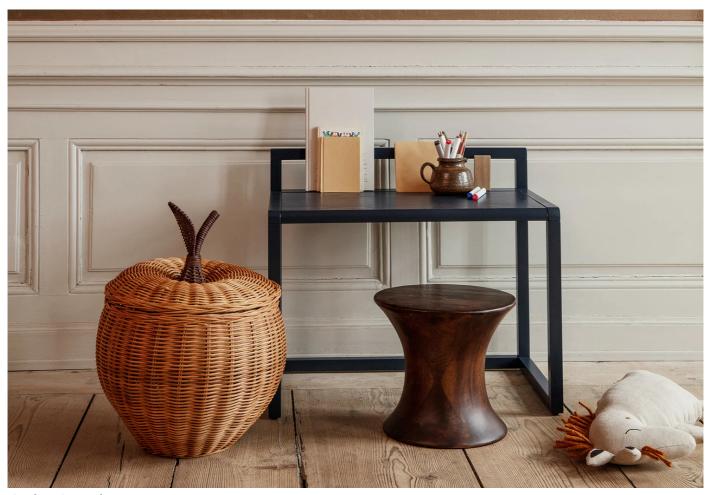

# Spin Stool by Ferm Living

Discover the Spin Stool, featuring its soft curves and distinctive design that will captivate you. Constructed from 100% FSC™-certified mango wood, this stool boasts a warm, contemporary feel that is pleasant to the touch. With its versatile design, it can be utilized as an extra seat, side table, or bedside stool in any room, even upside down.

#### **DIMENSIONS**

33.5dia x 30cmh

## **MATERIALS**

Made with FSC™ - certified solid mango wood, finished with a dark-stained

Care: Wipe with a damp cloth. Do not leave the surface wet.