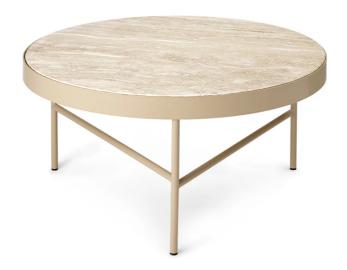

#### **DESCRIPTION**

Travertine Side Table, Large by Ferm Living.

Introducing the versatile Travertine Table, the perfect functional and beautiful addition to any home décor. The travertine tabletop boasts an earthy texture with rich, natural detailing that is perfectly contrasted by the industrial expression of the powder-coated metal frame.

#### **DIMENSIONS**

70.5dia x 35cmh

#### **MATERIALS**

Travertine and powder coated steel frame.