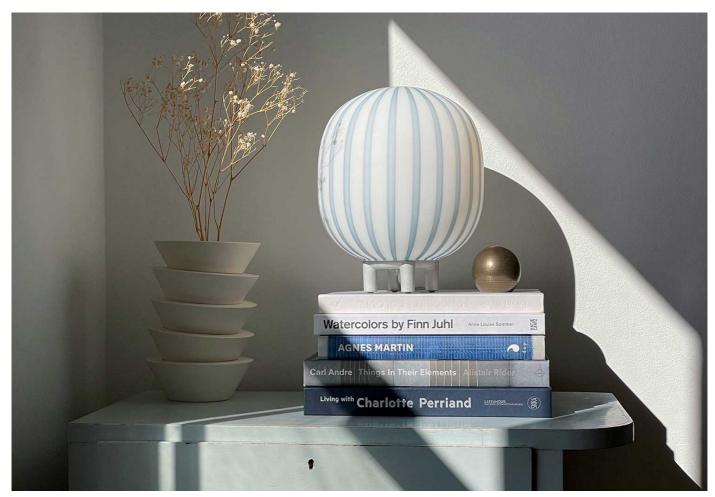

#### Filigrana T2 table light by Sebastian Wrong for Established + Sons.

"The slightly spiral, candy cane effect emotes childhood and memory. So I have applied this to core basic shapes with very little design around it. Each light is unique because of the way it is made. It's a celebration of colour and technique." *Sebastian Wrong*.

The Filigrana T2 table light blends age-old manufacturing techniques with a contemporary sensibility, resulting in a wholly individual design. The design features acid-etched hand-blown glass, silicone, acrylic and steel fixings, powder-coated aluminium base.

Made by hand in a centuries-old process, coloured strips of rolled glass are added to the already molten glass of the shade before being blown. This intricate process results in a candy-cane effect through the glass, with a filigree of colour set against an acid-etched matt opal background. The great care and attention that goes into each light ensure that each is truly unique.

Available in Black, Red, Tobacco, White and Blue finish.