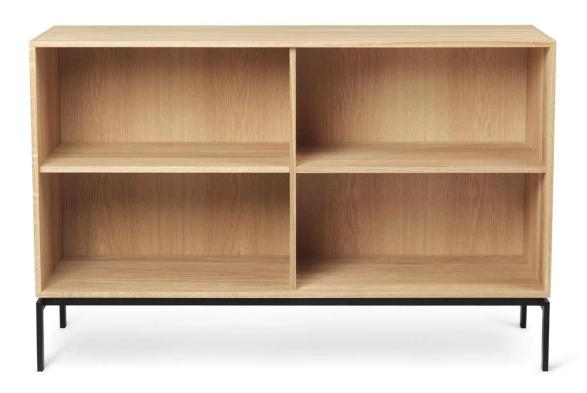

# FK63 Deep Cabinet

Designer: Preben Fabricius and Jørgen Kastholm

Manufacturer: Carl Hansen and Son

Was £1,511 Now £1,284

#### **DESCRIPTION**

FK63 Deep Cabinet by Preben Fabricius and Jørgen Kastholm for Carl Hansen + Son.

The FK63 Deep Cabinet embodies Carl Hansen + Son's exquisite craftsmanship and design expertise. The FK63 system has been designed as a flexible storage system where different modules can be combined in a number of ways to suit any space.

Originally designed in 1963, the FK63 Deep Cabinet is a functional minimalist design focused on proportion, handcrafted details and natural materials. The FK63 system has been crafted in FSC™-certified (FSC C135991) solid oak, oiled to accentuate the texture and grain of the wood.

#### **DIMENSIONS**

Wall mounted: 112w x 36d x 56cmh With feet: 112w x 36d x 72.5cmh Trays: 54w x 32.5d cm