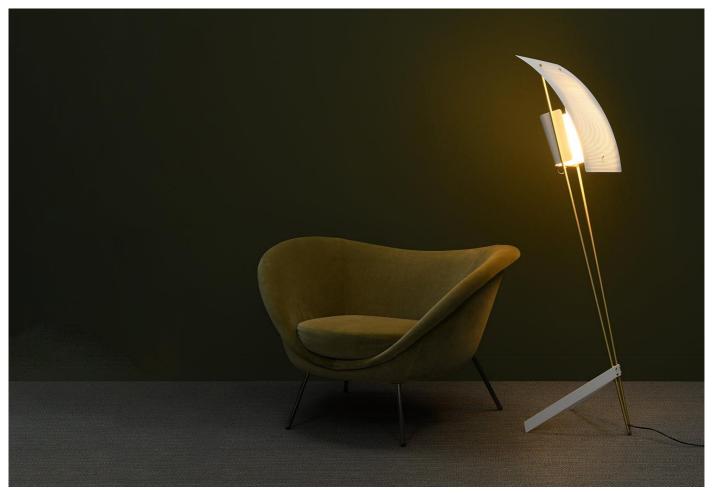

### **DESCRIPTION**

Floor Light G30 by Pierre Guariche for Sammode.

Iconic floor light designed in 1952. The Pierre Guariche range of lighting, originally designed by Pierre Guariche in the 1950s, are now relaunched true to the original designs but using the latest technology.

This refined floor light adds a sculptural element to a wide range of interiors. The Guariche lights are all made and assembled in France.

#### **MATERIALS**

The G30 floor light has a white, perforated metal sheet that creates a diffused, soft light. A reflector in white or black, always with a white interior, directs the light through the perforated metal sheet. Rod in brushed and

lacquered brass, and floor stand in black or white.

Bulb:

E27 Power max 11W LED dimmable (not included)

2.5m cable with dimmer switch

**Please note:** This is a CE-approved product and should only be used in countries that accept and adhere to this standard. If used in other countries, it will be the sole responsibility, risk and liability of the customer.