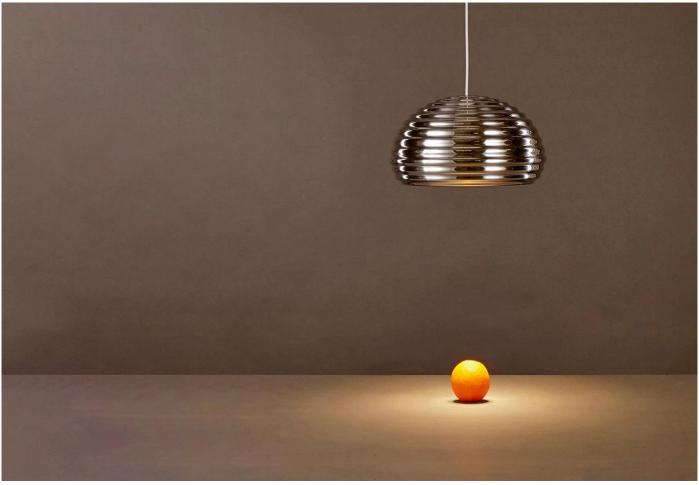

#### Splugen Brau light by A Castiglioni & P.G Castiglioni for Flos.

Designed in 1961 for the project of a beerhouse and restaurant in the centre of Milan, the lamp entered the Flos's catalogue soon after, to become one of the most popular suspension lamps by the Castiglioni brothers. The corrugated reflector in polished aluminium donates Splügen Bräu its unique identity and refined style.

## DIMENSIONS

36dia x 21cmh

Cable: 220cm

# MATERIALS

Pendant light with shade in polished spun aluminium.

Bulb (not included): 1 x 70W E27 HSGSA/S 11W E27.

IP20.