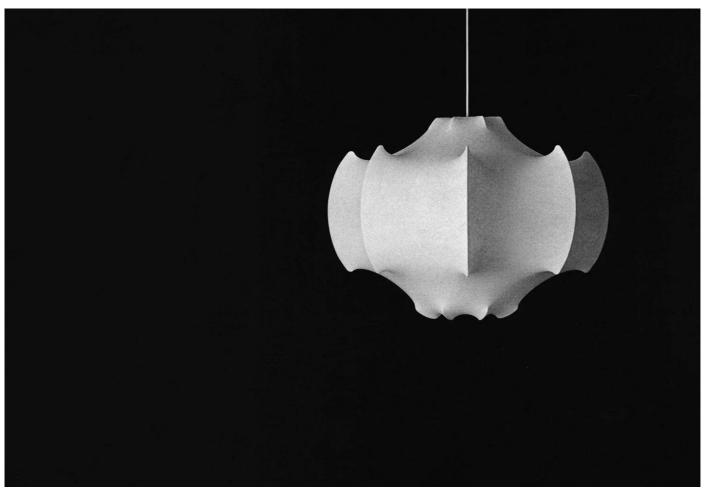

### **DESCRIPTION**

Viscontea cocoon light by A Castiglioni & P.G Castiglioni for Flos.

Initially conceived in 1960 by the Castiglioni brothers, Viscontea's design evokes a sense of metamorphosis with its cocoon-like structure. Emitting a soft and enchanting glow, this ethereal luminary casts a mystical ambiance wherever it is positioned.

The inner steel framework of the lamp is carefully enveloped in a white powder coating and treated with a distinctive resin, resulting in a diffuser shielded by a transparent surface.

#### **DIMENSIONS**

68dia x 49cmh

## **MATERIALS**

Internal steel structure sprayed with a 'cocoon' resin to create the diffuser.

Bulb (not included): 1 x E27 max 100W 220 - 250V.

IP20.