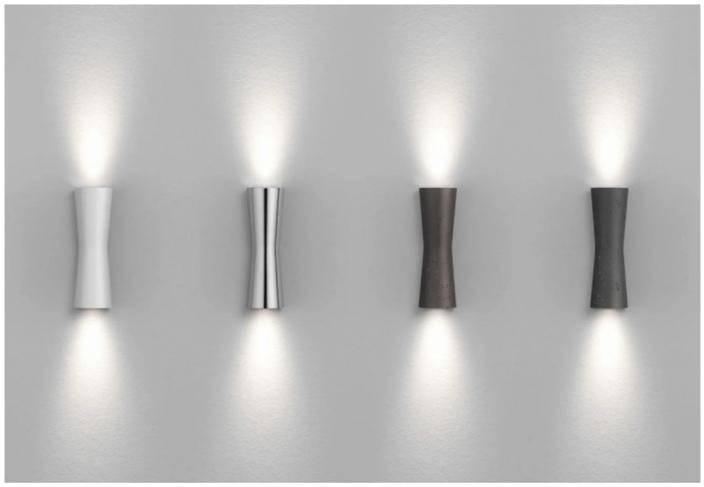

#### Clessidra wall light by Antonio Citterio for Flos.

Designed by Antonio Citterio, the Clessidra Wall Lamp provides diffused light directly and indirectly due to its dual up and down fixtures. The cylindrical body, made of pressofused aluminium, has a minimalist expression that makes it suitable for various interior and exterior settings.

The light is available in a white-painted or chrome-plated indoor version or a dark brown or dark grey painted for the outdoor version.

Bulb (not included): 2 LED 3000K - 600Im - CRI80 - 10W.