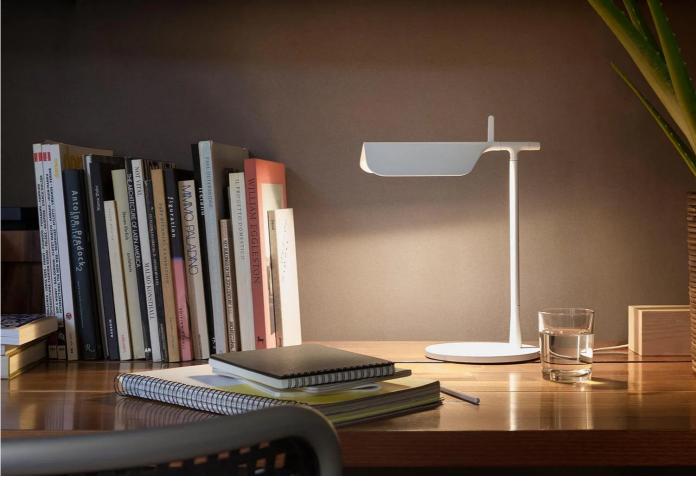

# Tab T Table Lamp, 2011

### Designer:Barber Osgerby

Manufacturer: Flos

### Tab T table lamp by Barber Osgerby for Flos.

The Tab light simplifies the essence of a lamp, showcasing a minimalistic folded aluminium shade with a ceramic reflector. This combination introduces a gentle and cosy illumination while effectively reducing glare from the shade's end.

Barber Osgerby conceptualized the design of the Tab lamp as a "simple folded form", resulting in a visually pure shade that seamlessly transitions into both desk and floor lamp variations.

With its adjustable head, Tab allows easy rotation to alter the light direction.